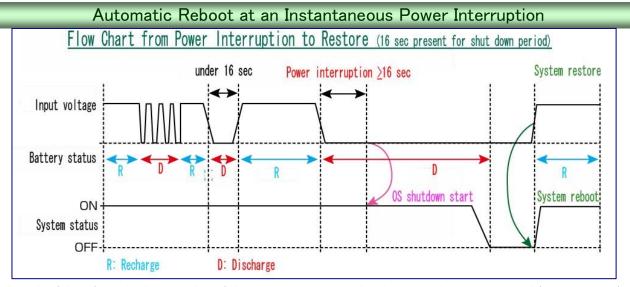

## Battery Module for Energy Efficient Classembly Devices Energy Efficient CD Solution Signal Power supply External battery connection port Battery Module JPS-BUSTC

With the optional battery module (part no. JPS-BUSTC), the system will shut down automatically when a sudden power failure occurs. The automatic shutdown process protects the system. The system can be programmed to reboot automatically after the power is restored. Perfect for unattended embedded systems.

The length of time from the interruption of the power to system shutdown can be programmed (1 to 255 sec.). The system will shut down automatically at the present time and reboot automatically when the power is restored.