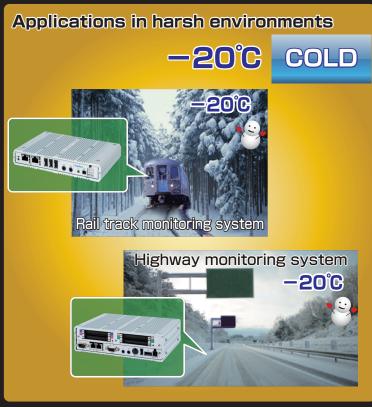

## Interface Industrial Computers suitable for use in harsh environments

- Extended Temperature −30°C~ +70°C
- Tough and robust

- ♣ Anti vibration of 5G
- ♣ Anti shock of 100G
- Backup battery against unstable power grid