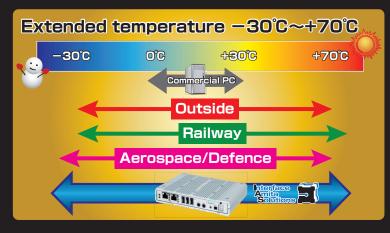

## Interface Industrial Computers suitable for use in harsh environments

- Extended Temperature −30°C~ +70°C
- Tough and robust

- ♣ Anti vibration of 5G
- ♣ Anti shock of 100G
- Backup battery against unstable power grid