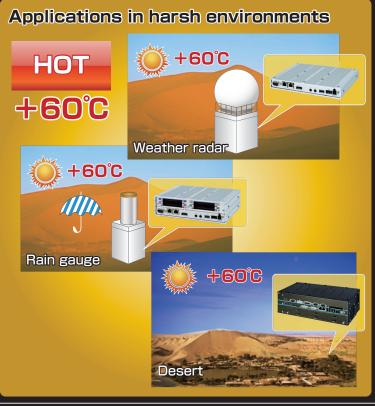

## Interface Industrial Computers suitable for use in harsh environments

- Extended Temperature −30°C~ +70°C
- Tough and robust

- ♣ Anti vibration of 5G
- ♣ Anti shock of 100G
- Backup battery against unstable power grid