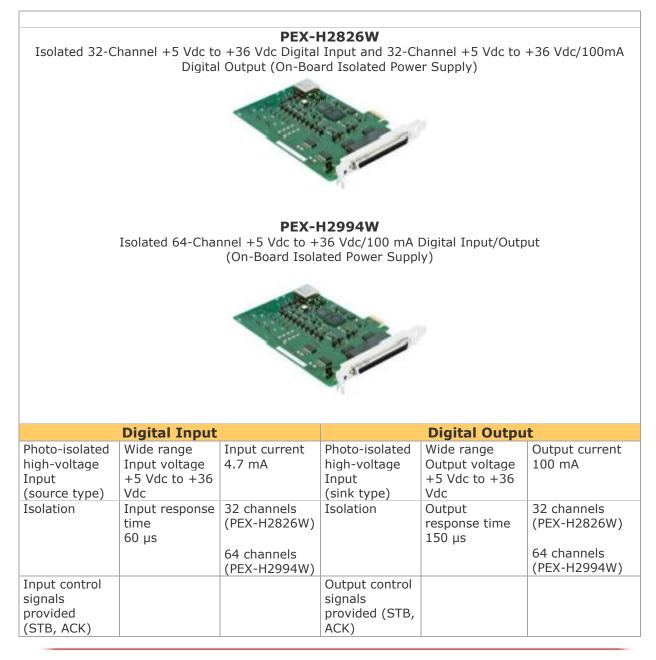

## New PCI Express Models (View more information here.)

Interface has added four new PCIe boards to its PCI/PCIe product family of approximately 400 different kinds of interface boards.

Some of the features are:

- Wide voltage range,
- Photo-isolated input channels,
- · On-board isolated power supply for input circuits,
- Long distance signal transmission.

You received this email to , info@amitasol.com

because you expressed an interest in our products.