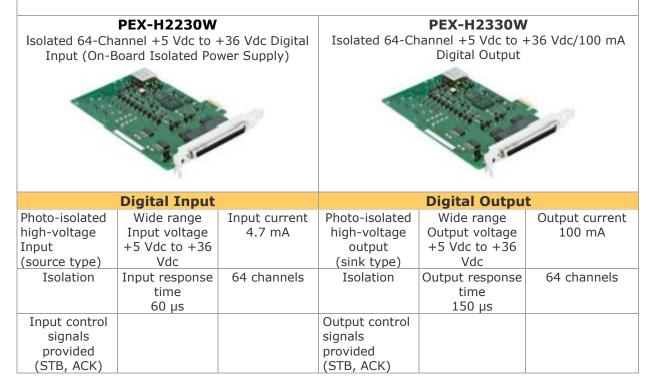

## New PCI Express Models (View more information here.)

Interface has added four new PCIe boards to its PCI/PCIe product family of approximately 400 different kinds of interface boards.

Some of the features are:

- Wide voltage range,
- Photo-isolated input channels,
- · On-board isolated power supply for input circuits,
- Long distance signal transmission.

You received this email to , info@amitasol.com

because you expressed an interest in our products.