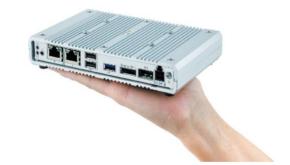

#### **Energy Efficient Industrial Computers**

Click here for more information.

- Small and Rugged
- Anti-vibration of 5G
- Anti-shock of 100G
- Ultra small and compact
- Postcard size (167mm x 109mm x 29mm)