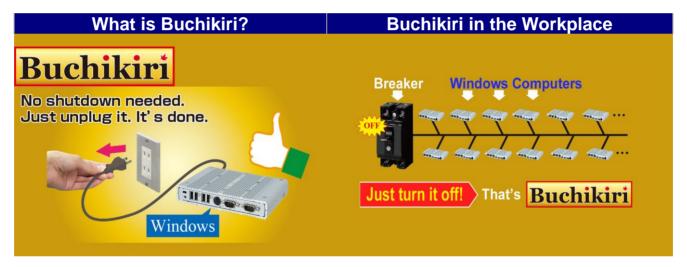

#### **Features**

- Buchikiri\* (bu-chi'ki-ri)
- Small Footprint
- Robust Design
- Wide Operating Temperature Range
- Long-term Supply
- \* A unique feature only available on Interface PCs

**Buchikiri** is a function that safely turns off a Windows PC without shutting down. This feature is only available on Interface computers. With the **Buchikiri** function, you can safely turn off hundreds of Windows PCs by just turning off the breaker in your workplace. When the breaker is turned back on, the computers will automatically reboot.